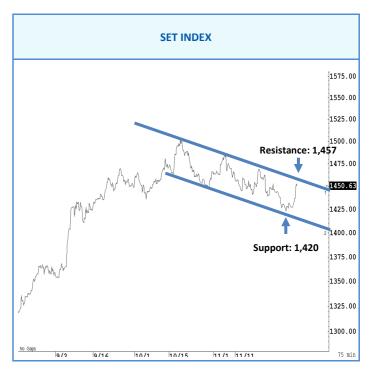

## การวิเคราะห์ทางเทคนิค

SET Index แกว่ง สั้น ๆ ดีดกลับไม่ข้ามแถว ๆ 1,457 จุด แนะนำ ขายเพื่อ หวังผลซื้อกลับเมื่ออ่อนตัวลงแถว ๆ 1,440 จุด หุ้นที่แนะนำ TTB, MINT