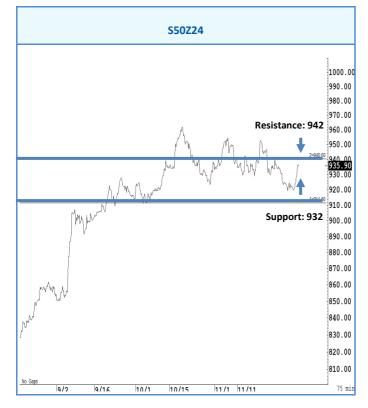

## การวิเคราะห์ทางเทคนิค

สั้น ๆ ดีดกลับไม่ข้ามแถว ๆ 942 จุด คาดว่าจะถอยกลับลงไปตั้งหลักใหม่ แถว ๆ 932 จุด

## กลยุทธ์การลงทุน

แนะนำ trading ในกรอบระหว่าง 942-932 จุด รับรู้กำไร ในกรณีที่ต่ำกว่า 925 จุด ถือ short ต่อ หวังผลปรับตัวลงไปแถว ๆ 910 จุด รับรู้กำไร